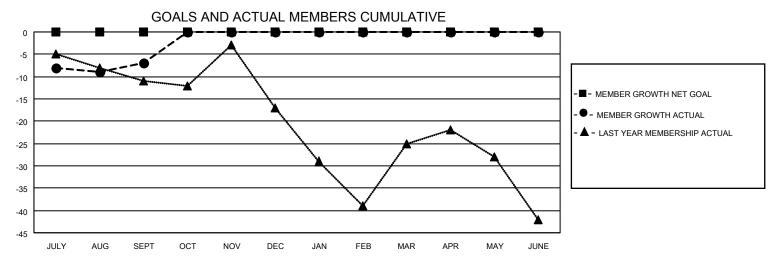

## MONTHLY MEMBERSHIP PROGRESS REPORT

LOCATION GEORGIA District 18 N Results as of: 9/30/2021

| Clubs RESULTS FOR 2021-2022 |   |   |   | Members RESULTS FOR 2021-2022 |   |    |    |
|-----------------------------|---|---|---|-------------------------------|---|----|----|
|                             |   |   |   |                               |   |    |    |
| JULY/AUG/SEPT               | 0 | 0 | 1 | JULY/AUG/SEPT                 | 0 | 29 | 36 |
| OCT/NOV/DEC                 | 0 | 0 | 0 | OCT/NOV/DEC                   | 0 | 0  | 0  |
| JAN/FEB/MAR                 | 0 | 0 | 0 | JAN/FEB/MAR                   | 0 | 0  | 0  |
| APR/MAY/JUNE                | 0 | 0 | 0 | APR/MAY/JUNE                  | 0 | 0  | 0  |